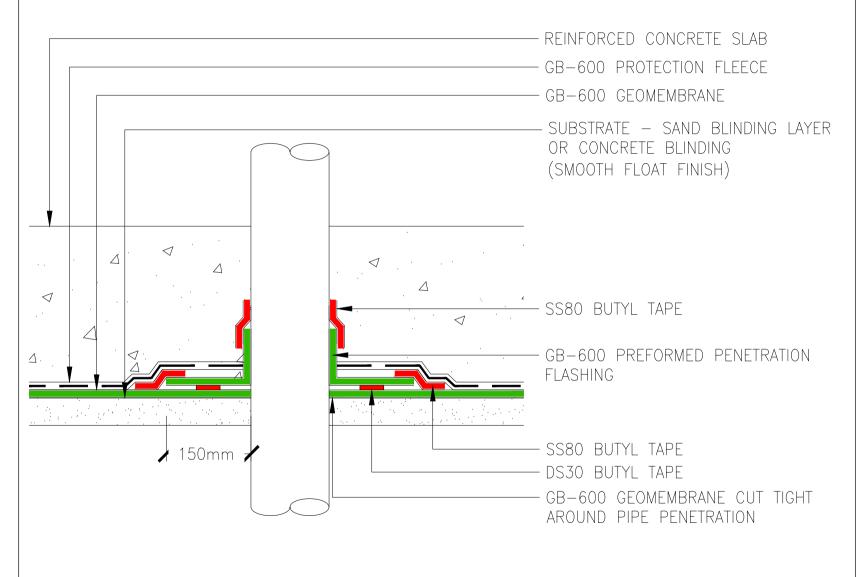

## CETCO GAS PROTECTION

**INSTALL GB-600 WITH GREEN LAYER FACING INSTALLER** 

## **UNDERSLAB**

Pipe Penetration

## **GB-01**

DWG: 402-NH-V01

SCALE: NTS 22/05/17

Web: www.cetco.com
E-mail: field.services.EMEA@mineralstech.com

© 2017 Minerals Technologies Inc.

This information is based on data and knowledge considered to be true and accurate. The information is offered for the users' consideration, verification, and requires project designer's approval before installation. CETCO does not warrant the results obtained and assumes no liability for the use of the information. CETCO waterproofing membranes are not intended to seal expansion joints; contact CETCO for expansion joint applications. This information is subject to change without notice.