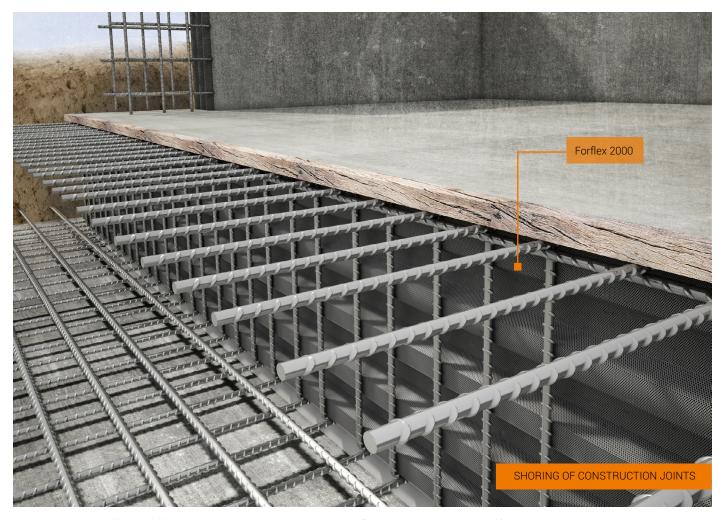

FORFLEX 2000 - is used for making construction joints in RC structures. Self-supported. Alternative term - Formax 2000.

FORFLEX 2000

H < 90 cm

Forflex 2000 is self-supported.

## H > 90 cm

Additional stays or supports must be applied.

| ARTICLE NUMBER | TYPE              | LENGTH L [m] | HEIGHT H [cm] | TYPE OF SUPPORT | THICKNESS g [mm] |
|----------------|-------------------|--------------|---------------|-----------------|------------------|
| 730            | Forflex 2000/0.7  | 2.25         | by order      | bar             | 0.7              |
| 731            | Forflex 2000/1.0  | 2.25         | by order      | bar             | 1.0              |
| 732            | Forflex 2000/1.25 | 2.25         | by order      | bar             | 1.25             |
| 733            | Forflex 2000/     | by order     | by order      | bar             | by order         |