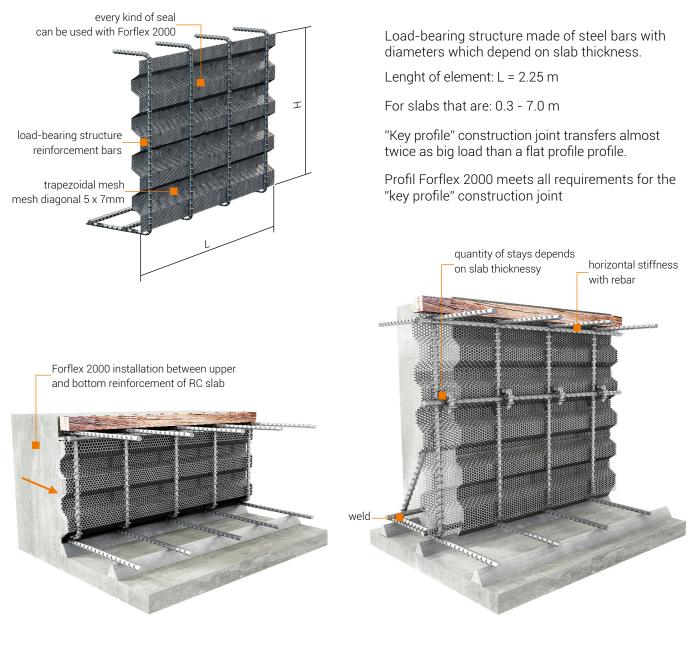

FORFLEX 2000 - is used for making construction joints in RC structures. Self-supported. Alternative term - Formax 2000.

FORFLEX 2000

H < 90 cm

Forflex 2000 is self-supported.

## H > 90 cm

Additional stays or supports must be applied.

| ARTICLE NUMBER | TYPE              | LENGTH L [m] | HEIGHT H [cm] | TYPE OF SUPPORT | THICKNESS g [mm] |
|----------------|-------------------|--------------|---------------|-----------------|------------------|
| 730            | Forflex 2000/0.7  | 2.25         | by order      | bar             | 0.7              |
| 731            | Forflex 2000/1.0  | 2.25         | by order      | bar             | 1.0              |
| 732            | Forflex 2000/1.25 | 2.25         | by order      | bar             | 1.25             |
| 733            | Forflex 2000/     | by order     | by order      | bar             | by order         |