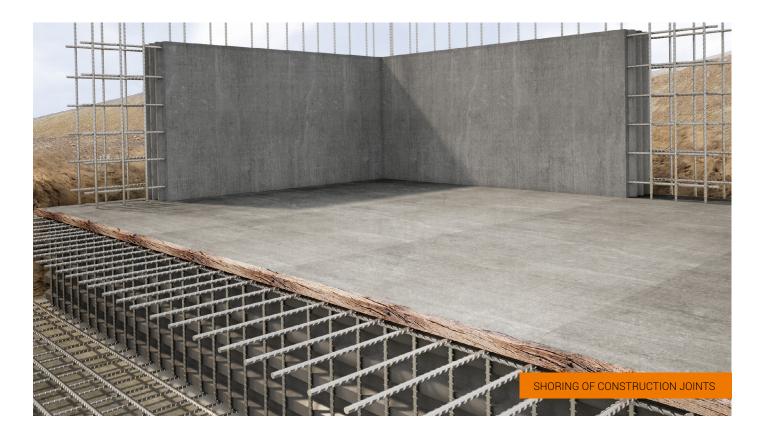

FORFLEX 2000 - is used for making construction joints in RC structures. Self-supported. Alternative term - Formax 2000.

FORFLEX 2000

H < 90 cm

Forflex 2000 is self-supported.

## H > 90 cm

Additional stays or supports must be applied.

| ARTICLE NUMBER | TYPE              | LENGTH L [m] | HEIGHT H [cm] | TYPE OF SUPPORT | THICKNESS g [mm] |
|----------------|-------------------|--------------|---------------|-----------------|------------------|
| 730            | Forflex 2000/0.7  | 2.25         | by order      | bar             | 0.7              |
| 731            | Forflex 2000/1.0  | 2.25         | by order      | bar             | 1.0              |
| 732            | Forflex 2000/1.25 | 2.25         | by order      | bar             | 1.25             |
| 733            | Forflex 2000/     | by order     | by order      | bar             | by order         |